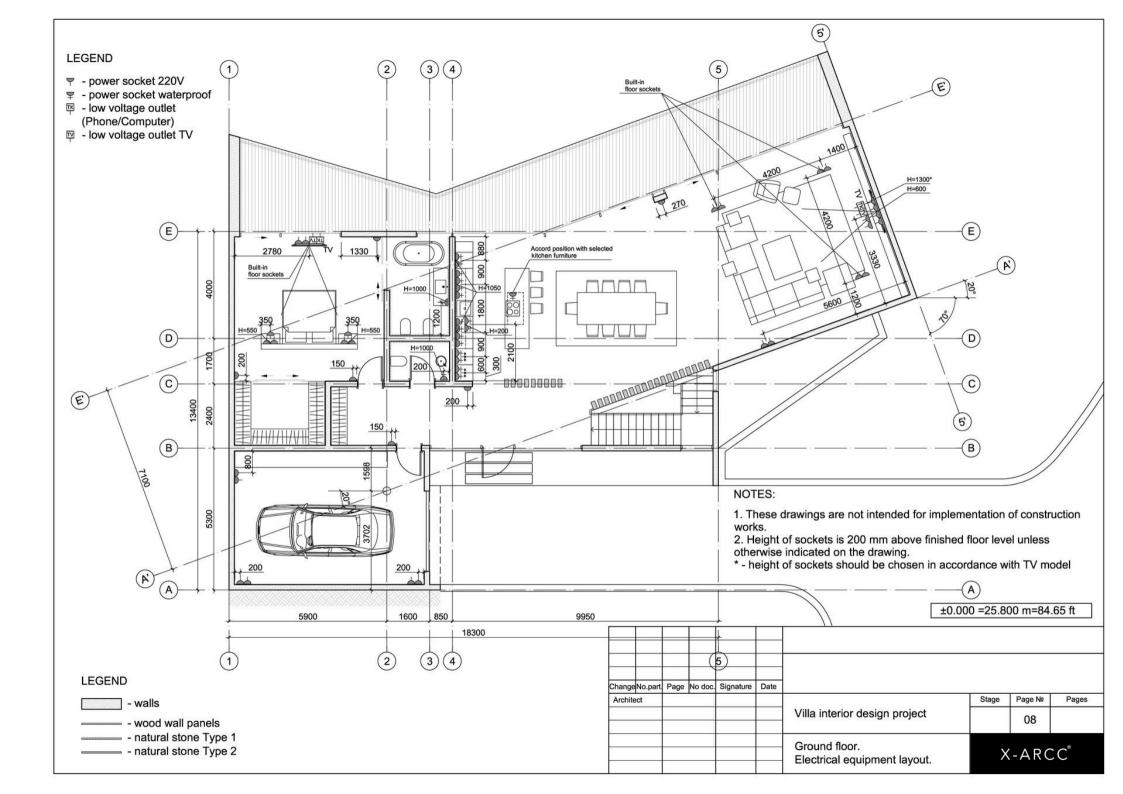

# ARCHITECTURAL PLANS

At X-ARCC®, we pride ourselves on our dedication to designing exceptional commercial and residential exteriors. Our commitment is to deliver high-quality results tailored to meet various budgetary requirements, starting from €445 for small residential projects. Our services include comprehensive 3D and 2D technical drawings. We collaborate closely with your selected contractor to ensure a smooth transition and maintain clear communication throughout the entire project. Additionally, we offer a 24-hour technical support service to promptly address any changes or issues, ensuring minimal disruption to your project.

# ARCHITECTURAL DRAWINGS & FINAL PROJECT

Professional detailed drawings. Now the idea can be implemented by your chosen construction company.

www.x-arcc.com